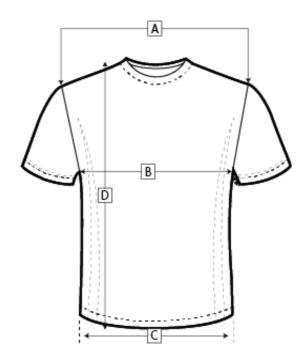

## Hyundai MotorsportT-Shirt Replica

| Men's (cm) |                    | S    | М    | L    | XL   | 2XL  |
|------------|--------------------|------|------|------|------|------|
| Α          | shoulder width     | 44,0 | 46,0 | 48,0 | 50,0 | 52,0 |
| В          | 1/2 chest          | 52,0 | 54,0 | 56,0 | 58,0 | 60,0 |
| С          | 1/2 bottom         | 50,0 | 52,0 | 54,0 | 56,0 | 58,0 |
| D          | center back length | 70,0 | 72,0 | 74,0 | 76,0 | 78,0 |

| Women's (cm) |                    | XS   | S    | М    | L    | XL   |
|--------------|--------------------|------|------|------|------|------|
| Α            | shoulder width     | 40   | 42,0 | 44,0 | 46,0 | 48,0 |
| В            | 1/2 chest          | 44   | 46,0 | 48,0 | 50,0 | 52,0 |
| С            | 1/2 bottom         | 46   | 48,0 | 50,0 | 52,0 | 54,0 |
| D            | center back length | 61,5 | 63,5 | 65,5 | 67,5 | 69,5 |